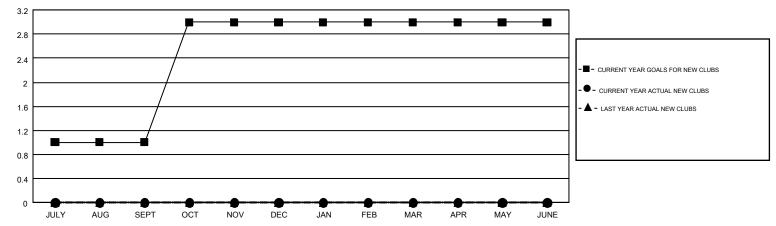

ULY/AUG/SEPT | 1             | 0         | 0             | JULY/AUG/SEPT         | 15                        | 52                      | 98                                           |  |
| OCT/NOV/DEC   | 2             | 0         | 0             | OCT/NOV/DEC           | 35                        | 0                       | 0                                            |  |
| JAN/FEB/MAR   | 0             | 0         | 0             | JAN/FEB/MAR           | -5                        | 0                       | 0                                            |  |
| APR/MAY/JUNE  | 0             | 0         | 0             | APR/MAY/JUNE          | -5                        | 0                       | 0                                            |  |

## GOALS AND ACTUAL NEW CLUBS CUMULATIVE



## GOALS AND ACTUAL MEMBERS CUMULATIVE



| DROPPED CLUBS: 0          |    | 21 CLUBS OF 66 ADDED 1 OR MORE NEW MEMBERS | GENDER DISTRIBUTION             |                |     |
|---------------------------|----|--------------------------------------------|---------------------------------|----------------|-----|
|                           |    |                                            | MALE                            | 1,149 (55.75%) |     |
|                           |    |                                            | FEMALE                          | 912 (44.25%)   |     |
| DROPPED MEMBERS           |    |                                            |                                 |                |     |
| DECEASED                  | 5  | CLICK HERE FOR CUMULATIVE