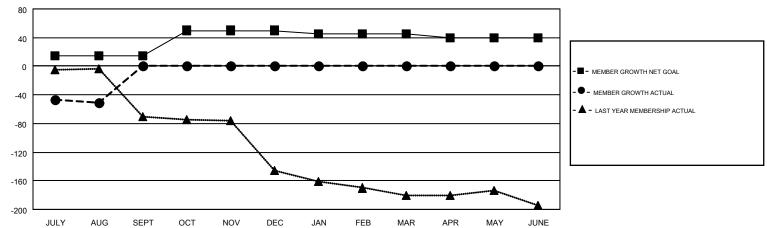

## GOALS AND ACTUAL MEMBERS CUMULATIVE

| DROPPED CLUBS: 0          |    | 21 CLUBS OF 66 ADDED 1 OR MORE NEW MEMBERS | GENDER DISTRIBUTION             |                |     |
|---------------------------|----|--------------------------------------------|---------------------------------|----------------|-----|
|                           |    |                                            | MALE                            | 1,149 (55.75%) |     |
|                           |    |                                            | FEMALE                          | 912 (44.25%)   |     |
| DROPPED MEMBERS           |    |                                            |                                 |                |     |
| DECEASED                  | 5  | CLICK HERE FOR CUMULATIVE                  | TOTAL FAMILY UNIT MEMBERS       |                | 514 |
| CLUB CANCELLED 0 OTHER 93 |    | MEMBERSHIP DATA                            |                                 |                |     |
|                           |    |                                            | FAMILY MEMBERS PAYING HALF DUES |                | 267 |
| TOTAL                     | 98 |                                            | DUES                            |                |     |